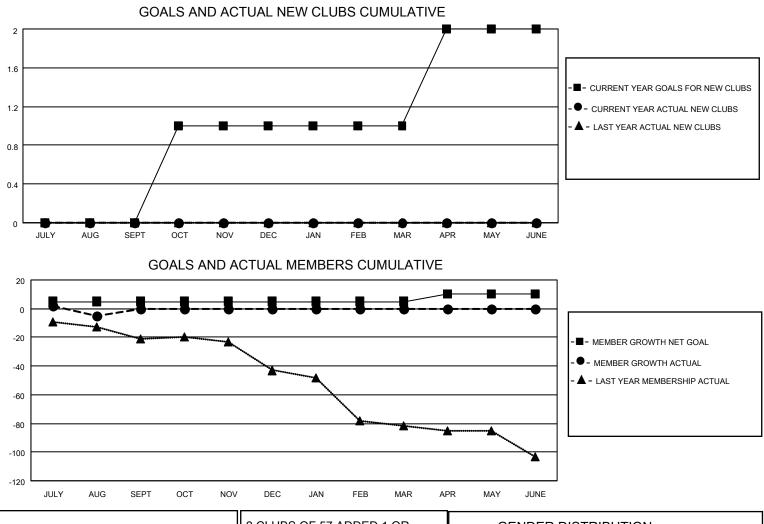

## LOCATION NEW JERSEY

District 16 N

Results as of: 8/31/2021

| Clubs                 |               |           |               | Members               |                         |                         |                                                    |
|-----------------------|---------------|-----------|---------------|-----------------------|-------------------------|-------------------------|----------------------------------------------------|
| RESULTS FOR 2021-2022 |               |           |               | RESULTS FOR 2021-2022 |                         |                         |                                                    |
| QUARTER               | NEW CLUB GOAL | NEW CLUBS | DROPPED CLUBS | QUARTER MEM           | IBER GROWTH NET<br>GOAL | MEMBER GROWTH<br>ACTUAL | DROPPED<br>MEMBERS ACTUAL<br>(including transfers) |
| JULY/AUG/SEPT         | 0             | 0         | 0             | JULY/AUG/SEPT         | 5                       | 9                       | 13                                                 |
| OCT/NOV/DEC           | 1             | 0         | 0             | OCT/NOV/DEC           | 0                       | 0                       | 0                                                  |
| JAN/FEB/MAR           | 0             | 0         | 0             | JAN/FEB/MAR           | 0                       | 0                       | 0                                                  |
| APR/MAY/JUNE          | 1             | 0         | 0             | APR/MAY/JUNE          | 5                       | 0                       | 0                                                  |